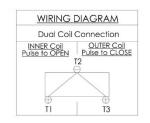

### **Technical Data Sheet**

| <u>WIRING [</u> | DIAGRAM        |  |
|-----------------|----------------|--|
| Single Coi      | l Connection   |  |
| Pulse to OPEN   | Pulse to CLOSE |  |
| T1              |                |  |

| Nominal Voltage<br>(V)                                                                                                                                                                                                                                                                                                                                                                                                                                                                                                                                                                                                                                                                                                                                                                                                                                                                                                                                                                                                                                                                                                                                                                                                                                                                                                                                                                                                                                                                                                                                                                                                                                                                                                                                                                                                                                                                                                                                                                                                                                                                                                         | coil type |       | Resistance<br>(+/-10%)<br>(Ohm ) |
|--------------------------------------------------------------------------------------------------------------------------------------------------------------------------------------------------------------------------------------------------------------------------------------------------------------------------------------------------------------------------------------------------------------------------------------------------------------------------------------------------------------------------------------------------------------------------------------------------------------------------------------------------------------------------------------------------------------------------------------------------------------------------------------------------------------------------------------------------------------------------------------------------------------------------------------------------------------------------------------------------------------------------------------------------------------------------------------------------------------------------------------------------------------------------------------------------------------------------------------------------------------------------------------------------------------------------------------------------------------------------------------------------------------------------------------------------------------------------------------------------------------------------------------------------------------------------------------------------------------------------------------------------------------------------------------------------------------------------------------------------------------------------------------------------------------------------------------------------------------------------------------------------------------------------------------------------------------------------------------------------------------------------------------------------------------------------------------------------------------------------------|-----------|-------|----------------------------------|
| EAST CONTRACTOR OF THE CONTRAC |           | ngle  | 11.00                            |
| 6 Twin                                                                                                                                                                                                                                                                                                                                                                                                                                                                                                                                                                                                                                                                                                                                                                                                                                                                                                                                                                                                                                                                                                                                                                                                                                                                                                                                                                                                                                                                                                                                                                                                                                                                                                                                                                                                                                                                                                                                                                                                                                                                                                                         | T         | Inner | 4.50                             |
|                                                                                                                                                                                                                                                                                                                                                                                                                                                                                                                                                                                                                                                                                                                                                                                                                                                                                                                                                                                                                                                                                                                                                                                                                                                                                                                                                                                                                                                                                                                                                                                                                                                                                                                                                                                                                                                                                                                                                                                                                                                                                                                                | Outer     | 4.50  |                                  |
|                                                                                                                                                                                                                                                                                                                                                                                                                                                                                                                                                                                                                                                                                                                                                                                                                                                                                                                                                                                                                                                                                                                                                                                                                                                                                                                                                                                                                                                                                                                                                                                                                                                                                                                                                                                                                                                                                                                                                                                                                                                                                                                                | Single    |       | 36.00                            |
| 12 Twin                                                                                                                                                                                                                                                                                                                                                                                                                                                                                                                                                                                                                                                                                                                                                                                                                                                                                                                                                                                                                                                                                                                                                                                                                                                                                                                                                                                                                                                                                                                                                                                                                                                                                                                                                                                                                                                                                                                                                                                                                                                                                                                        | <b>T</b>  | Inner | 18.00                            |
|                                                                                                                                                                                                                                                                                                                                                                                                                                                                                                                                                                                                                                                                                                                                                                                                                                                                                                                                                                                                                                                                                                                                                                                                                                                                                                                                                                                                                                                                                                                                                                                                                                                                                                                                                                                                                                                                                                                                                                                                                                                                                                                                | IWIN      | Outer | 18.00                            |
|                                                                                                                                                                                                                                                                                                                                                                                                                                                                                                                                                                                                                                                                                                                                                                                                                                                                                                                                                                                                                                                                                                                                                                                                                                                                                                                                                                                                                                                                                                                                                                                                                                                                                                                                                                                                                                                                                                                                                                                                                                                                                                                                | Single    |       | 130.00                           |
| 24 Twin                                                                                                                                                                                                                                                                                                                                                                                                                                                                                                                                                                                                                                                                                                                                                                                                                                                                                                                                                                                                                                                                                                                                                                                                                                                                                                                                                                                                                                                                                                                                                                                                                                                                                                                                                                                                                                                                                                                                                                                                                                                                                                                        | Turin     | Inner | 80.00                            |
|                                                                                                                                                                                                                                                                                                                                                                                                                                                                                                                                                                                                                                                                                                                                                                                                                                                                                                                                                                                                                                                                                                                                                                                                                                                                                                                                                                                                                                                                                                                                                                                                                                                                                                                                                                                                                                                                                                                                                                                                                                                                                                                                | IWIII     | Outer | 80.00                            |