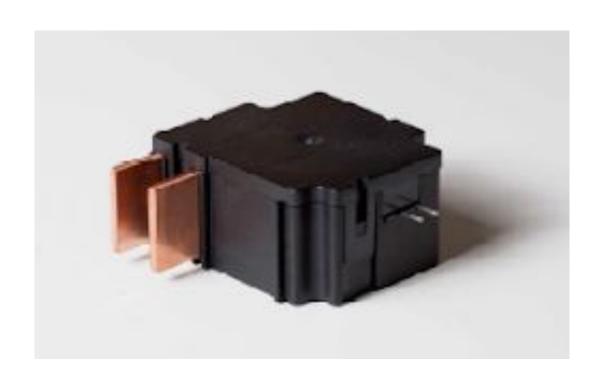

**Technical Data Sheet** 

- Fully UC3 Rated at 100A / 276V
- 4KV Dielectric Strength
- RoHS Compliant
- Low self heating
- Long electrical Lifetime reliability
- Fully Customisable

**Technical Data Sheet** 

#### Technical Data Sheet

| Technical Information     |                                                                |  |  |  |
|---------------------------|----------------------------------------------------------------|--|--|--|
| Switch Circuit Resistance | <250 micro Ohms                                                |  |  |  |
| Product Weight            | 52g                                                            |  |  |  |
| Product Dimensions        | 37mm x 43mm x 22mm                                             |  |  |  |
| Mechanical Endurance      | 100K cycles (360 cycles per min.)                              |  |  |  |
| Shock test                | 50g                                                            |  |  |  |
| Vibration Test            | 10-150Hz, 20m/s <sup>2</sup> acceleration                      |  |  |  |
| Accelerated Life Test     | 85 <sup>o</sup> C, 85%RH, 600 Hours                            |  |  |  |
| Flammability Rating       | V0                                                             |  |  |  |
| Customisation             | Fully customisable for efficient integration into Smart Meters |  |  |  |