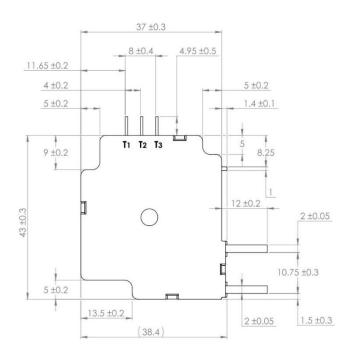

#### Technical Data Sheet

| Technical Information     |                                                                |  |  |  |
|---------------------------|----------------------------------------------------------------|--|--|--|
| Switch Circuit Resistance | <250 micro Ohms                                                |  |  |  |
| Product Weight            | 52g                                                            |  |  |  |
| Product Dimensions        | 37mm x 43mm x 22mm                                             |  |  |  |
| Mechanical Endurance      | 100K cycles (360 cycles per min.)                              |  |  |  |
| Shock test                | 50g                                                            |  |  |  |
| Vibration Test            | 10-150Hz, 20m/s <sup>2</sup> acceleration                      |  |  |  |
| Accelerated Life Test     | 85 <sup>o</sup> C, 85%RH, 600 Hours                            |  |  |  |
| Flammability Rating       | V0                                                             |  |  |  |
| Customisation             | Fully customisable for efficient integration into Smart Meters |  |  |  |

| Insulation Information         |        |  |  |  |
|--------------------------------|--------|--|--|--|
| AC Dielectric Strength         |        |  |  |  |
| Coil to Contact on new switch  | 4KV    |  |  |  |
| New switch – open contacts     | 2KV    |  |  |  |
| After UC3 electrical Endurance | 1KV    |  |  |  |
| DC Impulse Dielectric          |        |  |  |  |
| Coil to Contact on new switch  | 8KV    |  |  |  |
| New switch – open contacts     | 4KV    |  |  |  |
| After UC3 electrical Endurance | 2KV    |  |  |  |
| Distance Between terminals     | 8.75mm |  |  |  |