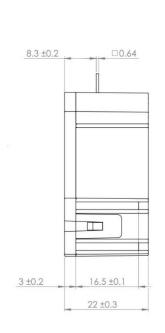

#### Technical Data Sheet

| Technical Information     |                                                                |  |  |  |
|---------------------------|----------------------------------------------------------------|--|--|--|
| Switch Circuit Resistance | <250 micro Ohms                                                |  |  |  |
| Product Weight            | 52g                                                            |  |  |  |
| Product Dimensions        | 37mm x 43mm x 22mm                                             |  |  |  |
| Mechanical Endurance      | 100K cycles (360 cycles per min.)                              |  |  |  |
| Shock test                | 50g                                                            |  |  |  |
| Vibration Test            | 10-150Hz, 20m/s <sup>2</sup> acceleration                      |  |  |  |
| Accelerated Life Test     | 85 <sup>o</sup> C, 85%RH, 600 Hours                            |  |  |  |
| Flammability Rating       | V0                                                             |  |  |  |
| Customisation             | Fully customisable for efficient integration into Smart Meters |  |  |  |